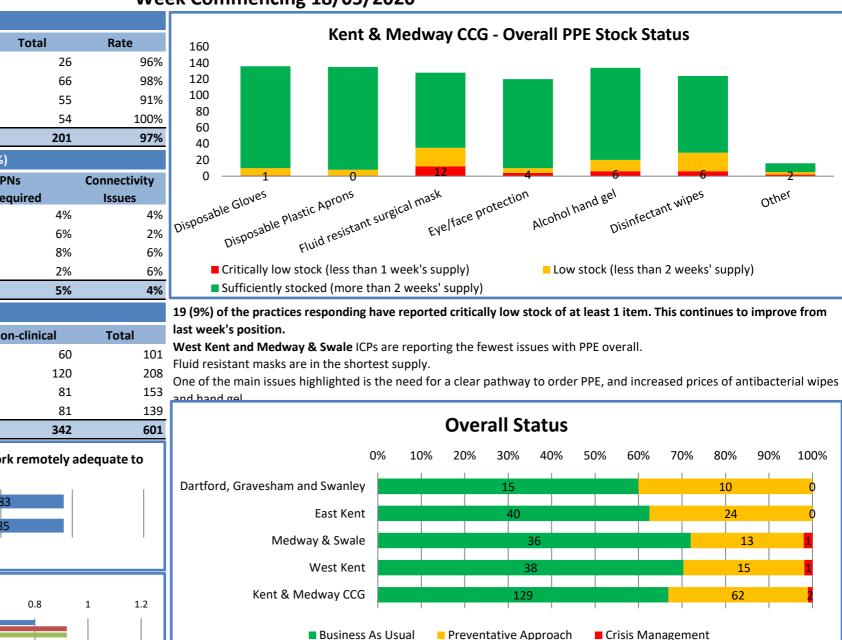

## 2 practices are reporting their status as Crisis Management across Kent and Medway.

A number of practices have highlighted the lack of GPs receiving copies of Covid test results taken in hospitals. Practices have also flagged that there is a need to streamline and make more accessible information provided regarding the pandemic.