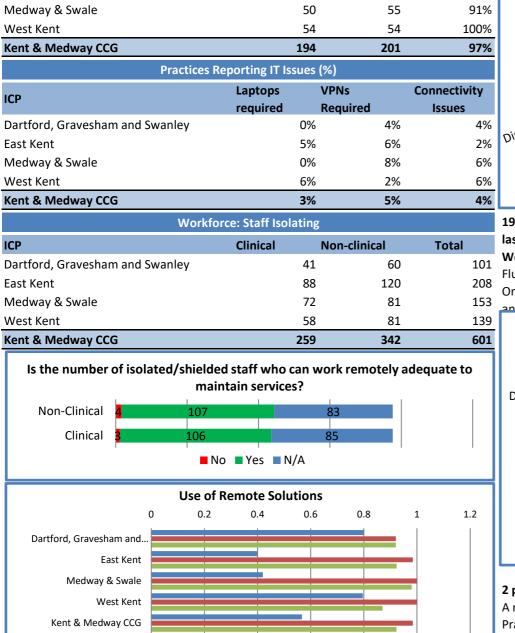

Utilising Away From My Desk (%) Utilising AccuRx (%) Utilising E-Consult/Dr Link (%)

**Practice Response Rate** 

Submitted

25

65

ICP

East Kent

Dartford, Gravesham and Swanley