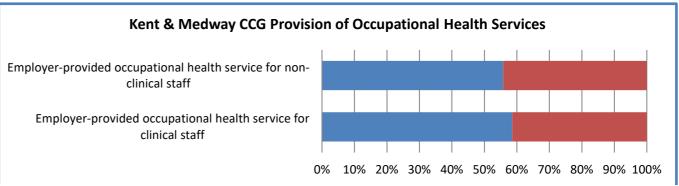

7          | 51    |  |  |  |
| East Kent                       |          | 81  | 119         | 200   |  |  |  |
| Medway & Swale                  |          | 56  | 55          | 111   |  |  |  |
| West Kent                       |          | 36  | 31          | 67    |  |  |  |
| Kent & Medway CCG               |          | 197 | 232         | 429   |  |  |  |







9 (5%) of the practices responding have reported critically low stock of at least 1 item.

A number of practices report issues registering on the PPE Portal. Fluid resistant masks and disinfectant wipes remain in shortest supply.



## No practices are reporting their status as Crisis Management.

There are continued requests for guidance around timescales for hot site closures and the use of Microsoft Teams for meetings.