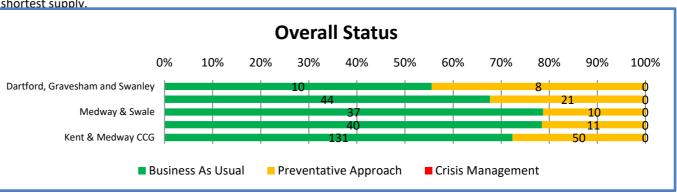

## No practices are reporting their status as Crisis Management.

There are continued requests for guidance around timescales for hot site closures and the use of Microsoft Teams for meetings.