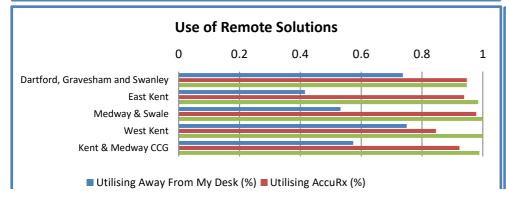

| 6%          | 2%     |  |
|     | Kent & Medway CCG                 |          | 2%       | 5%          | 3%     |  |

| Workforce: Staff Isolating      |          |     |             |       |  |  |  |
|---------------------------------|----------|-----|-------------|-------|--|--|--|
| ICP                             | Clinical | No  | on-clinical | Total |  |  |  |
| Dartford, Gravesham and Swanley |          | 24  | 27          | 51    |  |  |  |
| East Kent                       |          | 81  | 119         | 200   |  |  |  |
| Medway & Swale                  |          | 56  | 55          | 111   |  |  |  |
| West Kent                       |          | 36  | 31          | 67    |  |  |  |
| Kent & Medway CCG               |          | 197 | 232         | 429   |  |  |  |







9 (5%) of the practices responding have reported critically low stock of at least 1 item.

A number of practices report issues registering on the PPE Portal. Fluid resistant masks and disinfectant wipes remain in shortest supply.



## No practices are reporting their status as Crisis Management.

There are continued requests for guidance around timescales for hot site closures and the use of Microsoft Teams for meetings.