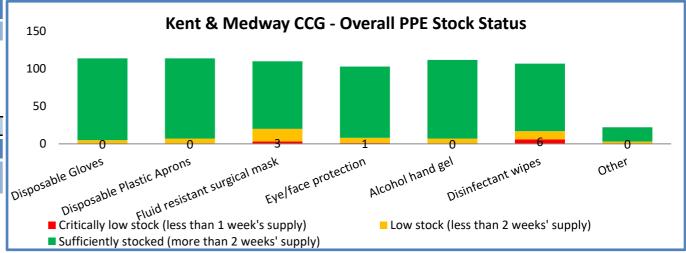

9 (5%) of the practices responding have reported critically low stock of at least 1 item.

A number of practices report issues registering on the PPE Portal. Fluid resistant masks and disinfectant wipes remain in shortest supply.